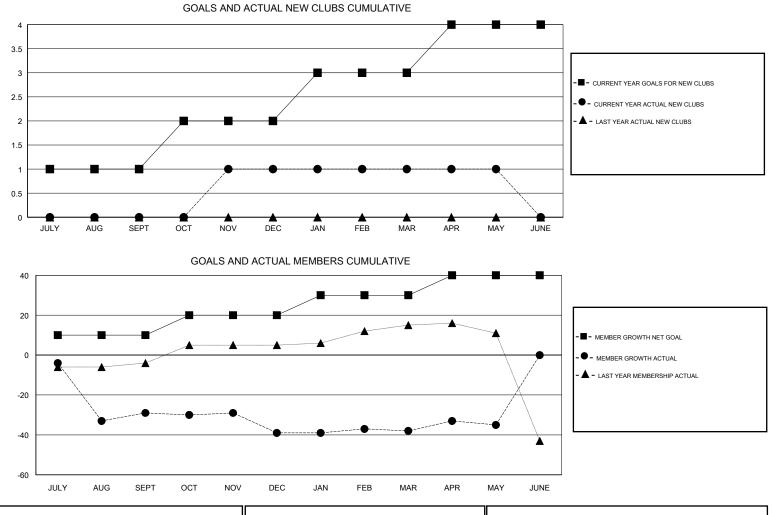

### GMT CA

| Clubs<br>RESULTS FOR 2018-2019 |   |   |   | Members<br>RESULTS FOR 2018-2019 |    |    |    |  |
|--------------------------------|---|---|---|----------------------------------|----|----|----|--|
|                                |   |   |   |                                  |    |    |    |  |
| JULY/AUG/SEPT                  | 1 | 0 | 0 | JULY/AUG/SEPT                    | 10 | 46 | 58 |  |
| OCT/NOV/DEC                    | 1 | 1 | 0 | OCT/NOV/DEC                      | 10 | 35 | 43 |  |
| JAN/FEB/MAR                    | 1 | 0 | 0 | JAN/FEB/MAR                      | 10 | 30 | 26 |  |
| APR/MAY/JUNE                   | 1 | 0 | 0 | APR/MAY/JUNE                     | 10 | 25 | 21 |  |

| DROPPED CLUBS: 0 |     | 43 CLUBS OF 73 ADDED 1 OR MORE | GENDER DISTRIBUTION                    |                                |   |
|------------------|-----|--------------------------------|----------------------------------------|--------------------------------|---|
|                  |     | NEW MEMBERS                    | MALE<br>FEMALE                         | 1,624 (88.60%)<br>209 (11.40%) |   |
| DROPPED MEMBERS  |     |                                | Women Percentage Fiscal Year Goal: 20% |                                |   |
| DECEASED         | 16  | CLICK HERE FOR CUMULATIVE      | TOTAL FAMILY UNIT MEMBERS              |                                | 0 |
| CLUB CANCELLED 0 |     | MEMBERSHIP DATA                |                                        |                                |   |
| OTHER            | 132 |                                | FAMILY MEMBERS PAYING HALF DUES        |                                | 0 |
| TOTAL            | 148 |                                |                                        |                                |   |